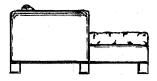

## SUAVE SEATING COLLECTION

**SOFA** 84" W x 26" H x 32.5" D **LOVESEAT** 

60" W x 26" H x 32.5" D

**LOUNGE CHAIR & OTTOMAN** 32" W x 26" H x 32.5" D

22" W x 16.5" H x 24" D

**CHAISE BENCH** 32" W x 26" H x 56.5" D

36" W x 17.5 " H x 20" D \*Custom sizes available

Approximate yardage based on 54" plain COM

11.5 yards 8.5 yards Body Body Cushions 12.5 yards Cushions 8.5 yards

Chair Body Cushions

Cushion

Ottoman Body 2 yards