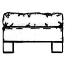

## SUAVE SEATING COLLECTION

**SOFA** 84" W x 26" H x 32.5" D **LOVESEAT** 

60" W x 26" H x 32.5" D

**LOUNGE CHAIR & OTTOMAN** 32" W x 26" H x 32.5" D

22" W x 16.5" H x 24" D

**CHAISE BENCH** 32" W x 26" H x 56.5" D