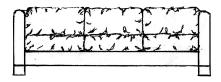

## SUAVE SEATING COLLECTION

**SOFA** 84" W x 26" H x 32.5" D **LOVESEAT** 

60" W x 26" H x 32.5" D

**LOUNGE CHAIR & OTTOMAN** 32" W x 26" H x 32.5" D

22" W x 16.5" H x 24" D

**CHAISE BENCH** 32" W x 26" H x 56.5" D