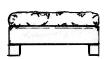

## SUAVE SEATING COLLECTION

**SOFA** 84" W x 26" H x 32.5" D **LOVESEAT** 

60" W x 26" H x 32.5" D

**LOUNGE CHAIR & OTTOMAN** 32" W x 26" H x 32.5" D

22" W x 16.5" H x 24" D

**CHAISE BENCH** 32" W x 26" H x 56.5" D

5.5 yards 4.5 yards

2.5 yards

8.5 yards Body Cushions 7.5 yards

2.5 yards Body Cushion 2.5 yards

\*Custom sizes available

10" square, 9" x 13", 7" x 17" throw pillows .5 yard each COL upon request

Inquire as to wood stain finishes for feet