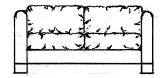

## SUAVE SEATING COLLECTION

**SOFA** 84" W x 26" H x 32.5" D **LOVESEAT** 

60" W x 26" H x 32.5" D

**LOUNGE CHAIR & OTTOMAN** 32" W x 26" H x 32.5" D

22" W x 16.5" H x 24" D

**CHAISE BENCH** 32" W x 26" H x 56.5" D