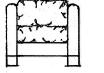

## SUAVE SEATING COLLECTION

**SOFA** 84" W x 26" H x 32.5" D **LOVESEAT** 

60" W x 26" H x 32.5" D

**LOUNGE CHAIR & OTTOMAN** 32" W x 26" H x 32.5" D

22" W x 16.5" H x 24" D

**CHAISE BENCH** 32" W x 26" H x 56.5" D